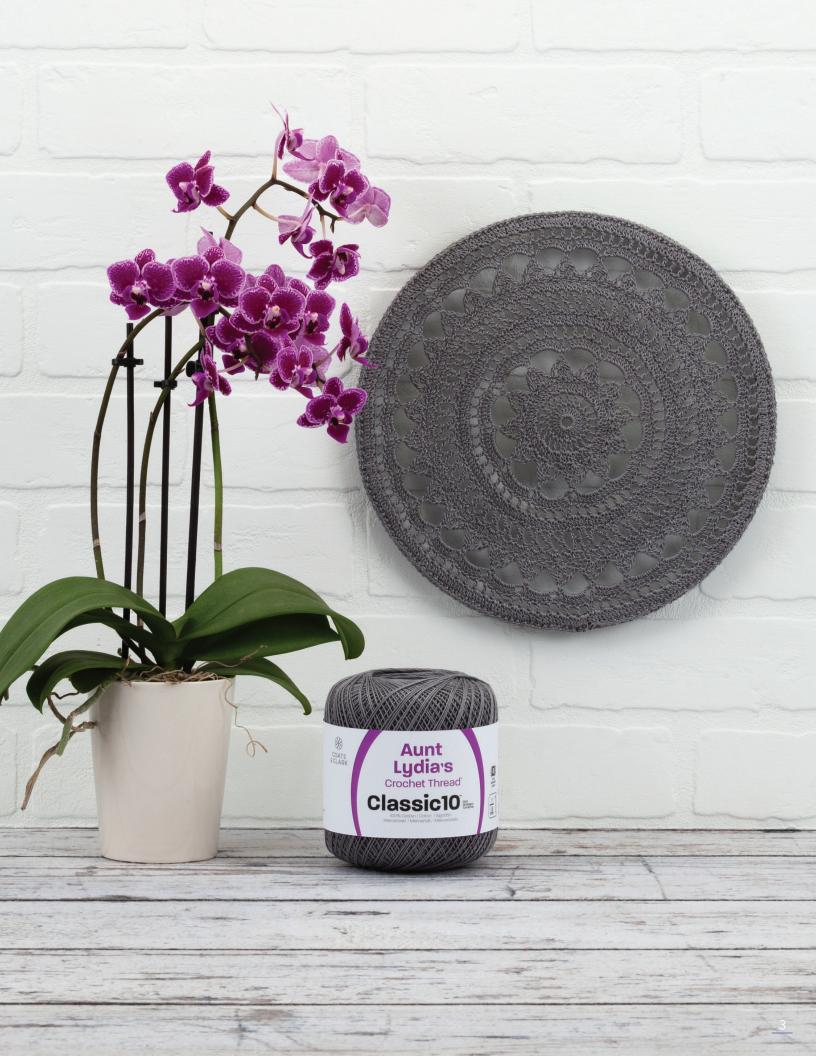

On Opposite Page: Aunt Lydia's Gray Stone Mandala, shown in Aunt Lydia's Classic Crochet Size 10, new color 630 Stone