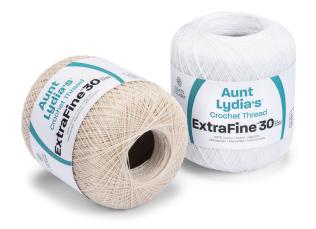

#### Art. 180 ExtraFine 30

Fiber Content: 100% Cotton Yardage: 500 yds/457.2 m Hook size: 12 (0.75mm) Inner/Case Pack: 3 ea/ 24 ea

Extra fine crochet thread for delicate crochet work, such as doilies, table runners, home décor and accessories.