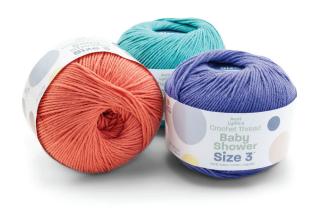

# Art. 173 Baby Shower Size 3

**Fiber Content:** 100% Cotton **Yardage:** 170 yds/155.4 m

Hook size: D-3, E-4 (3.5mm - 3.75mm)

Inner/Case Pack: 3 ea/ 24 ea

Baby Shower is STANDARD 100 OKEO-TEX® certified. You can have confidence that it is safe next to even the most sensitive skin.

Choose to make your next baby project from our luscious selection of coordinating colors.

Our super soft coreless ball is more friendly to our environment too!