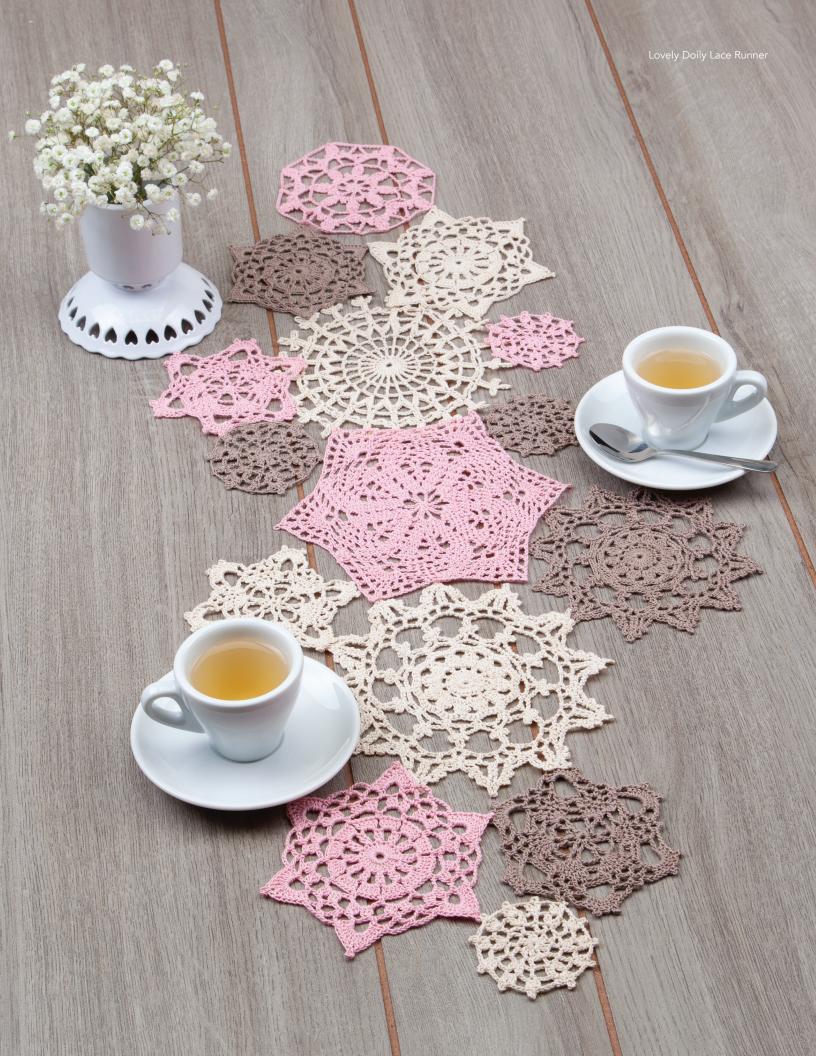

All projects shown throughout the catalog can be found on yarnspirations.com.

Shown on this page: Lovely Lace Doily Runner, shown in Aunt Lydia's Classic Crochet Size 10, colors 226 Natural, new colors 1040 Soft Mauve and 8550 Taupe Clair