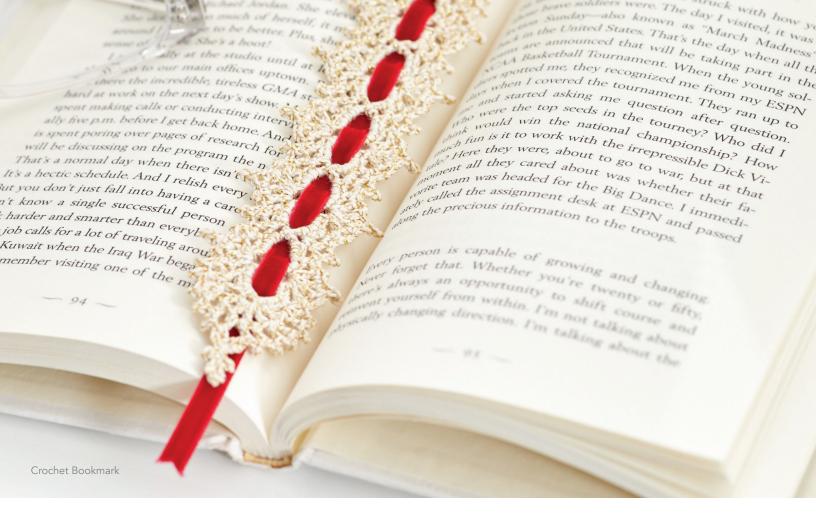

All projects shown throughout the catalog can be found on yarnspirations.com.

Shown on this page: Lovely Lace Doily Runner, shown in Aunt Lydia's Classic Crochet Size 10, colors 226 Natural, new colors 1040 Soft Mauve and 8550 Taupe Clair