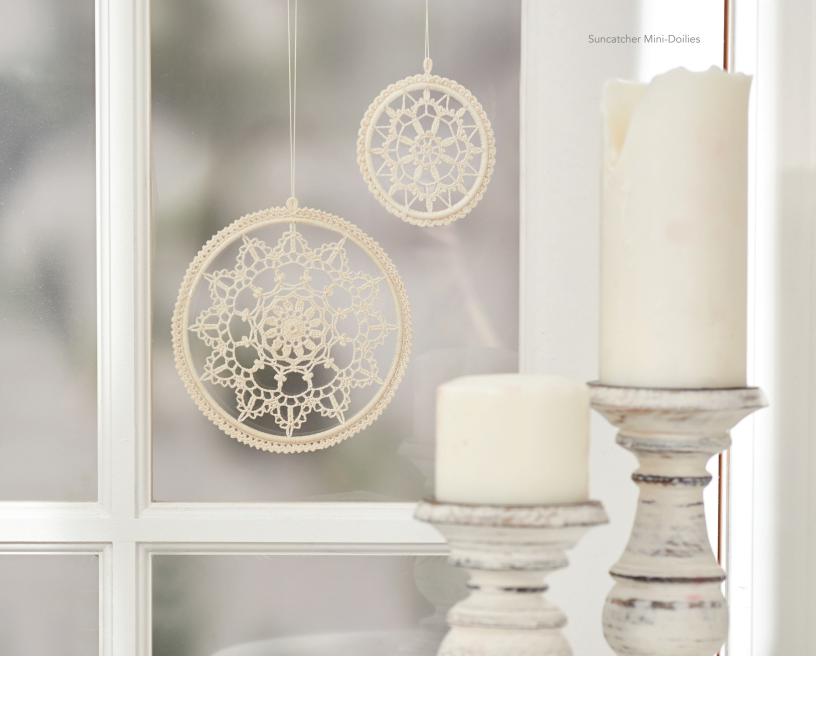

All projects shown throughout the catalog can be found on yarnspirations.com.

Shown on this page: Lovely Lace Doily Runner, shown in Aunt Lydia's Classic Crochet Size 10, colors 226 Natural, new colors 1040 Soft Mauve and 8550 Taupe Clair

On Opposite Page: Aunt Lydia's Gray Stone Mandala, shown in Aunt Lydia's Classic Crochet Size 10, new color 630 Stone