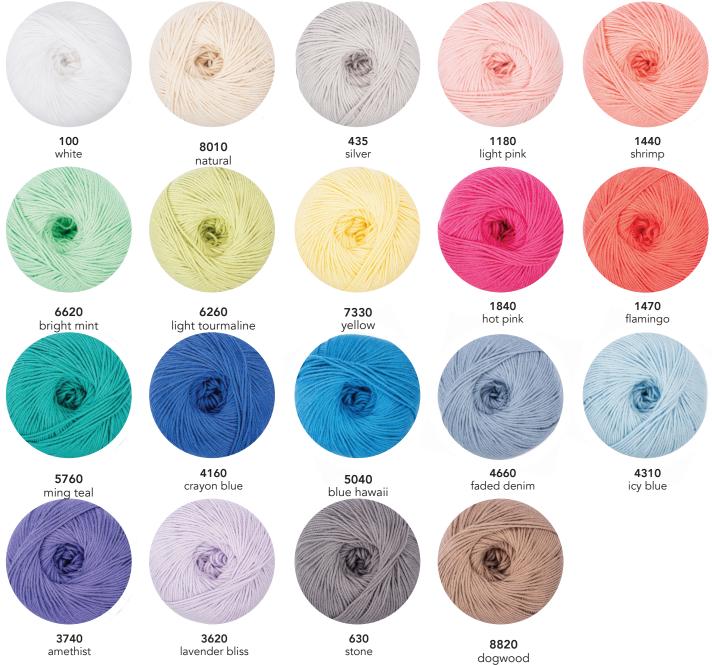

# Art. 173 Baby Shower Size 3

**Fiber Content:** 100% Cotton **Yardage:** 170 yds/155.4 m

Hook size: D-3, E-4 (3.5mm - 3.75mm)

Inner/Case Pack: 3 ea/ 24 ea

Baby Shower is STANDARD 100 OKEO-TEX® certified. You can have confidence that it is safe next to even the most sensitive skin.

Choose to make your next baby project from our luscious selection of coordinating colors.

Our super soft coreless ball is more friendly to our environment too!