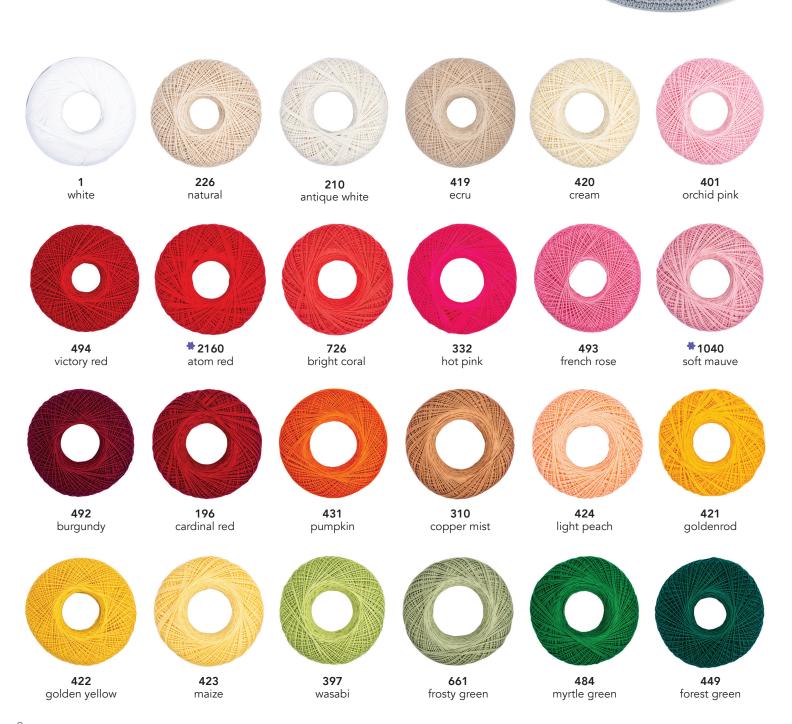

#### Art. 154 Classic 10

Fiber Content: 100% Cotton Yardage: 350 yds/320.04 m 400 yds/365.76 m (white & natural) 300 yds/274.32 m (shaded colors)

Hook size: 7 (1.5mm) Inner/Case Pack: 3 ea/ 24 ea

Aunt Lydia's has been America's favorite brand for over 100 years. The most popular size 10 crochet thread offers many options for your favorite projects in a variety of colors!