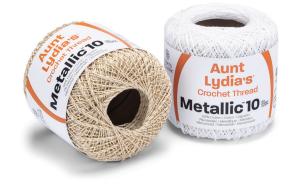

#### Art. 154M Metallic 10

Fiber Content: 88% Cotton/ 12% Metallic

Yardage: 100 yds/91.4 m Hook size: 7 (1.5mm) Inner/Case Pack: 3 ea/ 24 ea

Size 10 thread with metallic wrap is perfect for accessories, gifts and anywhere a little sparkle is needed.

**1P** white/pearl

white/silver

226G natural/gold

90G gold/gold

410S silver/silver

11

COLORS ARE AS ACCURATE AS PRINTING ALLOWS