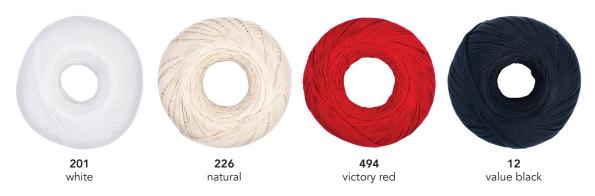

#### Art. 154 Classic 10

Fiber Content: 100% Cotton Yardage: 350 yds/320.04 m 400 yds/365.76 m (white & natural) 300 yds/274.32 m (shaded colors)

Hook size: 7 (1.5mm) Inner/Case Pack: 3 ea/ 24 ea

Aunt Lydia's has been America's favorite brand for over 100 years. The most popular size 10 crochet thread offers many options for your favorite projects in a variety of colors!