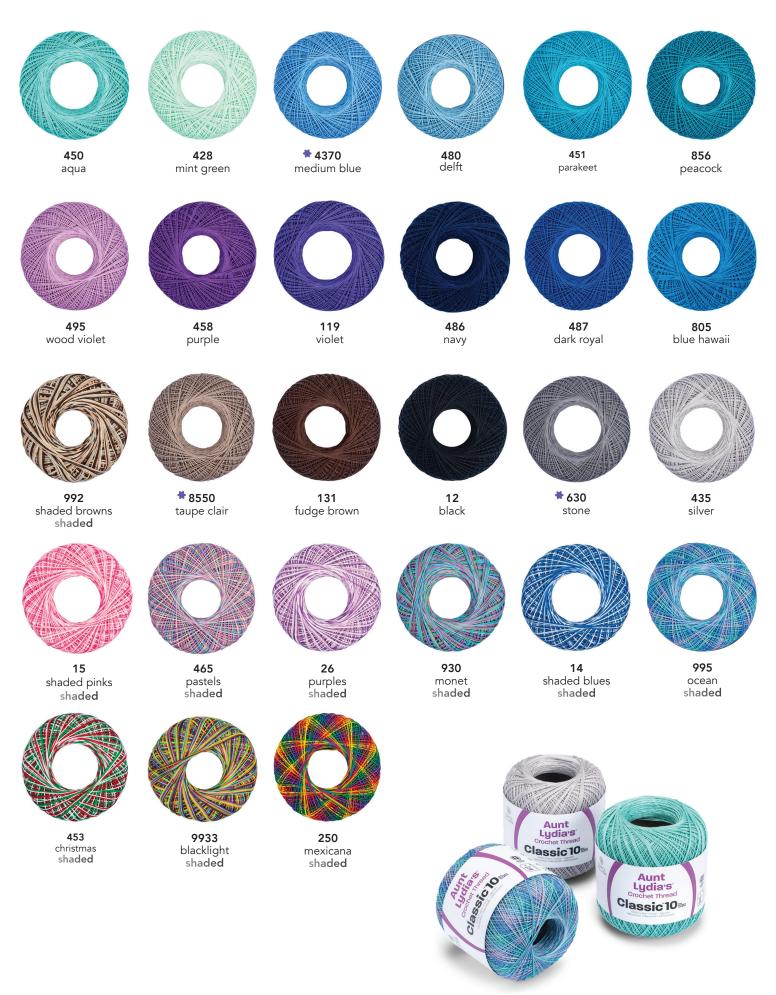

#### Art. 154 Classic 10

Fiber Content: 100% Cotton Yardage: 350 yds/320.04 m 400 yds/365.76 m (white & natural) 300 yds/274.32 m (shaded colors)

Hook size: 7 (1.5mm) Inner/Case Pack: 3 ea/ 24 ea

Aunt Lydia's has been America's favorite brand for over 100 years. The most popular size 10 crochet thread offers many options for your favorite projects in a variety of colors!