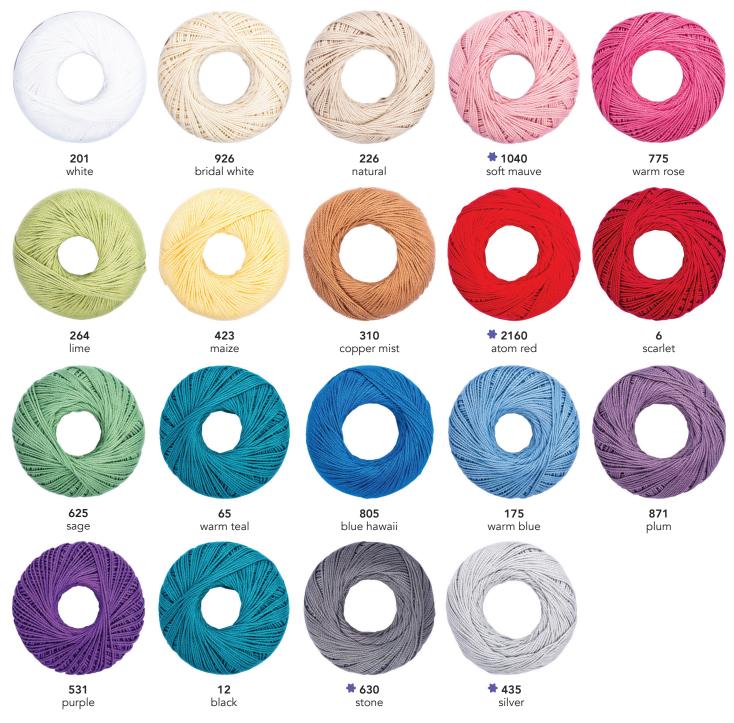

## Art. 182 Fashion 3

**Fiber Content:** 100% Cotton **Yardage:** 150 yds/137.2 m

Hook size: D-3, E-4 (3.5mm - 3.75mm)

Inner/Case Pack: 3 ea/ 24 ea

Lustrous and soft crochet thread, suitable for apparel, accessories and home decor.

Thicker size 3 works up fast.