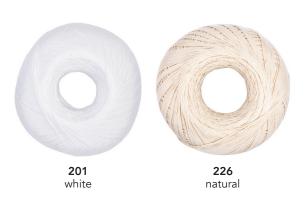

#### Art. 154 Classic 10

Fiber Content: 100% Cotton Yardage: 350 yds/320.04 m 400 yds/365.76 m (white & natural) 300 yds/274.32 m (shaded colors)

Hook size: 7 (1.5mm) Inner/Case Pack: 3 ea/ 24 ea

Aunt Lydia's has been America's favorite brand for over 100 years. The most popular size 10 crochet thread offers many options for your favorite projects in a variety of colors!