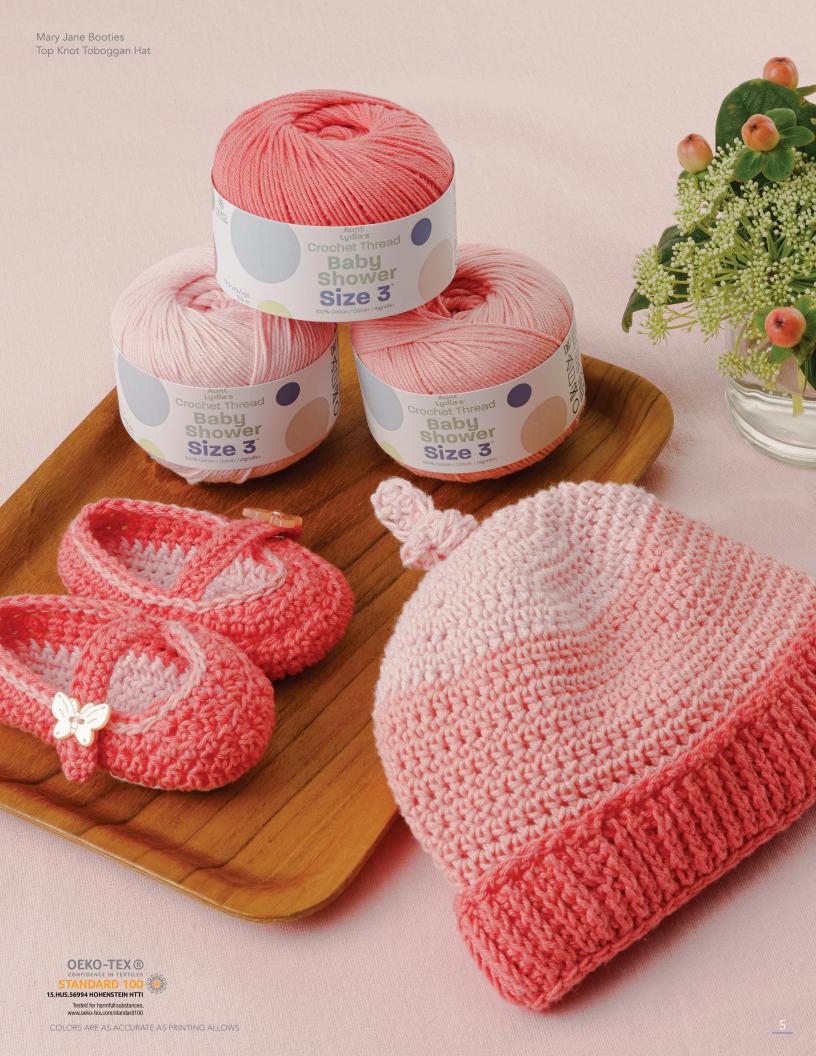

# Art. 173 Baby Shower Size 3

**Fiber Content:** 100% Cotton **Yardage:** 170 yds/155.4 m

Hook size: D-3, E-4 (3.5mm - 3.75mm)

Inner/Case Pack: 3 ea/ 24 ea

Baby Shower is STANDARD 100 OKEO-TEX® certified. You can have confidence that it is safe next to even the most sensitive skin.

Choose to make your next baby project from our luscious selection of coordinating colors.

Our super soft coreless ball is more friendly to our environment too!