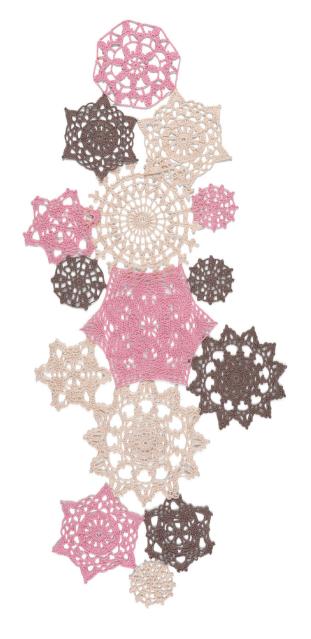

All projects shown throughout the catalog can be found on yarnspirations.com.

Shown on this page: Lovely Lace Doily Runner, shown in Aunt Lydia's Classic Crochet Size 10, colors 226 Natural, new colors 1040 Soft Mauve and 8550 Taupe Clair