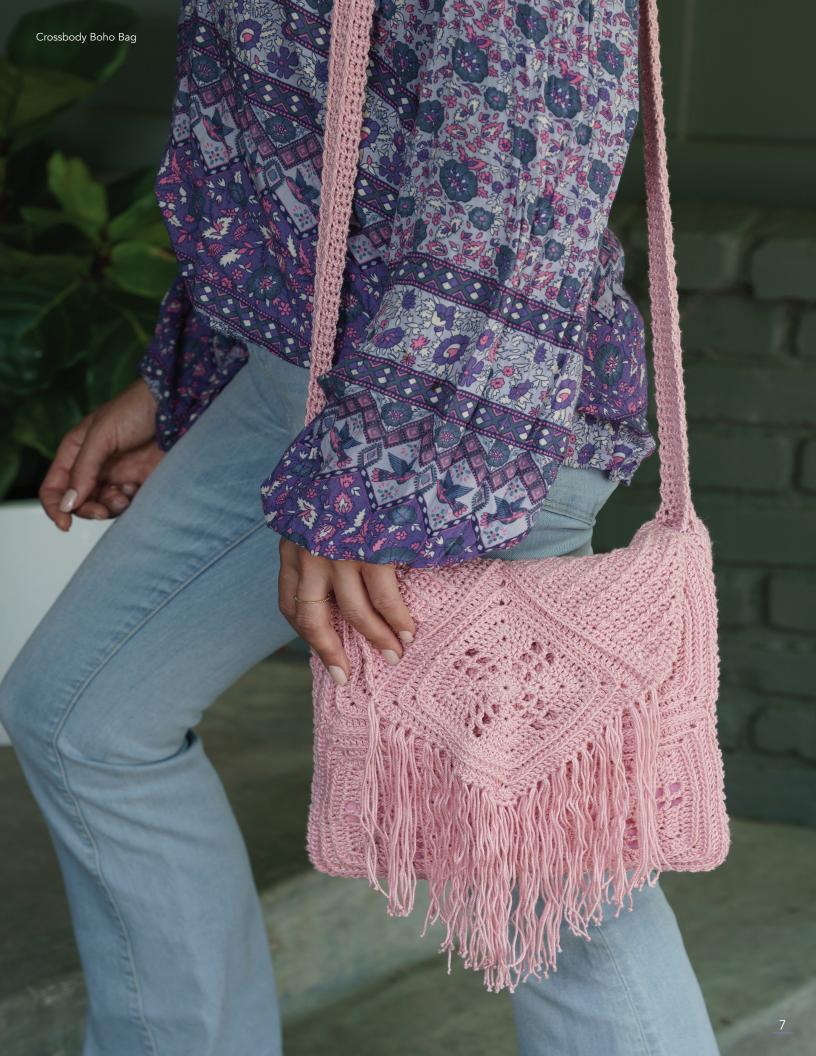

All projects shown throughout the catalog can be found on yarnspirations.com.

Shown on this page: Lovely Lace Doily Runner, shown in Aunt Lydia's Classic Crochet Size 10, colors 226 Natural, new colors 1040 Soft Mauve and 8550 Taupe Clair